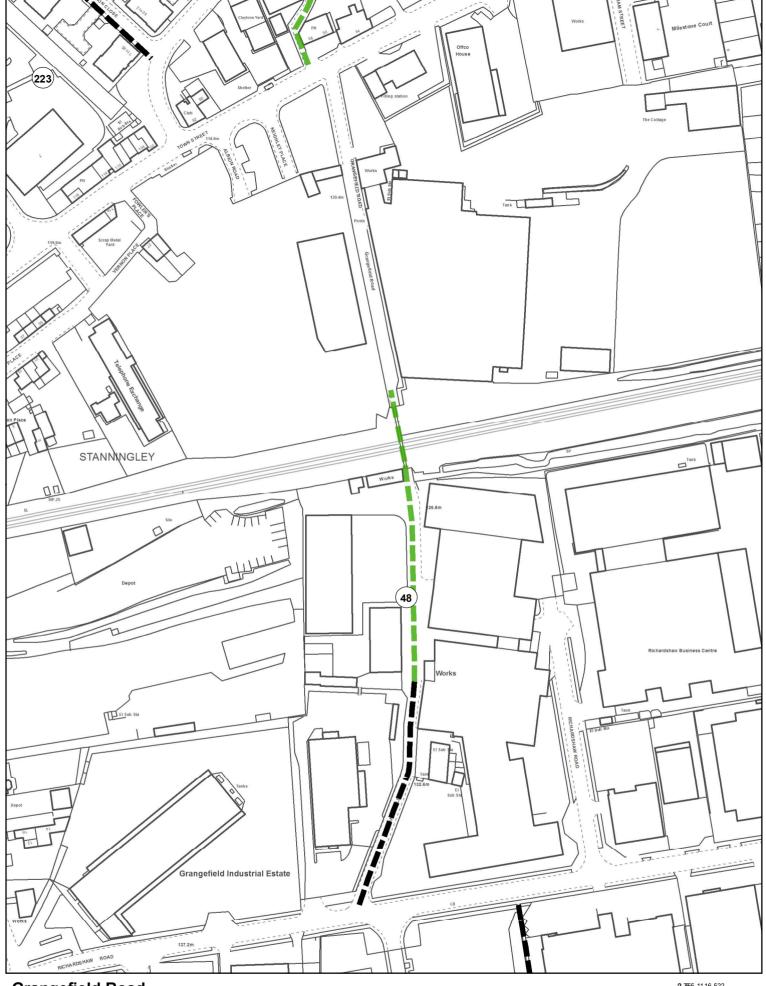

## Grangefield Road

ease Note: This is a working copy of the Definitive Map and is to a legal document. It should only be treated as an indication of biblic rights of way. urthermore, the data shown on this map has currently not been practed as cording to the QS Positional Accuracy Improvement ogramme. The map base used by Leeds City Council follows the drance Survey data from Pre Acuyust 2004 so some rights of way ay be misaligned to the current Ordnance Survey maps. ny queries or errors in relation to public rights should be raised with e Definitive Map Team on 0113 3782906